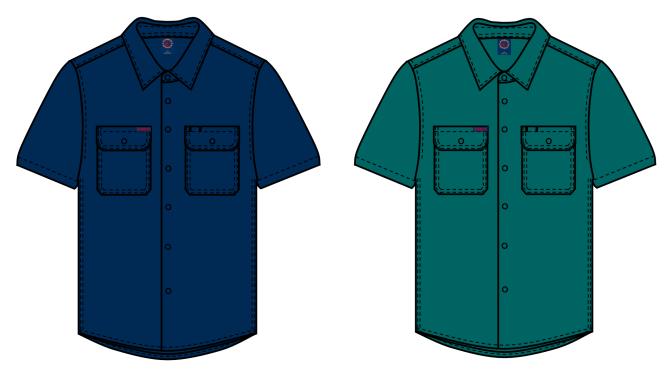

## Colour

Bottle Khaki Navy

Khaki

Mesh Ventilation Nil
Underarm Gusset Back Yoke