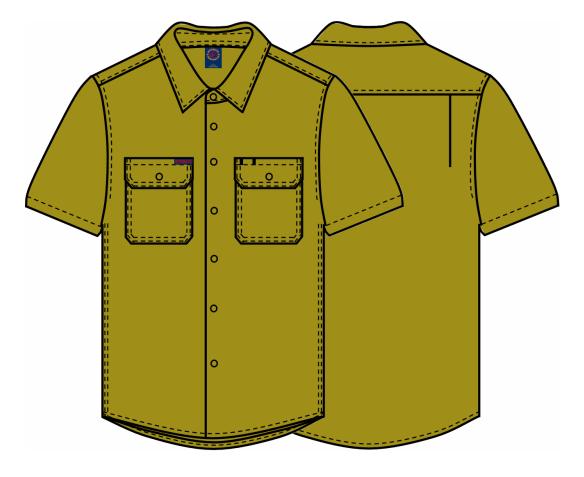

# RM1000S Open Front Shirt Short Sleeve

#### **Features**

- Twin Needle Stitching and Bar-tacks for Extra Strength
- Garments with Sleeves Comply with AS 4399:2020 Standard for UPF50+

#### **Fabric**

Cotton Twill, 190gsm Mid Weight

## Colour

Bottle Khaki Navy

Khaki

Mesh Ventilation Nil
Underarm Gusset Back Yoke